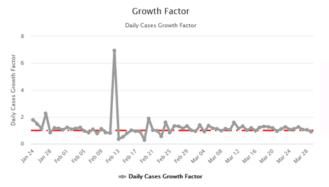

## **Global Statitics Covid19 - March 30**

|                                       | Yesterday      | Today          | New daily cases    | Yesterday's<br>new cases | Acceleration vs yesterday (#) | Acceleration<br>vs yesterday (%) |
|---------------------------------------|----------------|----------------|--------------------|--------------------------|-------------------------------|----------------------------------|
| Total resgistered cases (World)       | 704.500        | 752.854        | 48.354             | 53.581                   | -5.227                        | -10%                             |
| USA                                   | 133.094        | 151.963        | 18.869             | 9.516                    | 9.353                         | 98%                              |
| Italy                                 | 97.689         | 101.739        | 4.050              | 5.217                    | -1.167                        | -22%                             |
| China                                 | 81.439         | 81.470         | 31                 | 45                       | -14                           | -31%                             |
| Spain                                 | 78.797         | 85.195         | 6.398              | 6.549                    | -151                          | -2%                              |
| Germany                               | 60.659         | 63.929         | 3.270              | 4.457                    | -1.187                        | -27%                             |
| France                                | 37.575         | 40.174         | 2.599              | 0                        | 2.599                         |                                  |
| Iran                                  | 38.309         | 41.495         | 3.186              | 2.901                    | 285                           | 10%                              |
| UK                                    | 19.522         | 22.141         | 2.619              | 2.433                    | 186                           | 8%                               |
| Switzerland                           | 14.829         | 15.760         | 931                | 1.452                    | -521                          | -36%                             |
| Republic, Korea                       | 9.583          | 9.661          | 78                 | 105                      | -27                           | -26%                             |
| Turkey                                | 9.217          | 10.827         | 1.610              | 1.815                    | -205                          | -11%                             |
| Israel                                | 3.865          | 4.347          | 482                | 246                      | 236                           | 96%                              |
| Brazil                                | 3.904          | 4.371          | 467                | 427                      | 40                            | 9%                               |
| Luxembourg                            | 1.950<br>1.693 | 1.988<br>1.866 | 38<br>173          | 119<br>194               | -81<br>-21                    | -68%<br>-11%                     |
| Japan<br>India                        | 1.024          | 1.071          | 47                 | 91                       | -21<br>-44                    | -48%                             |
| Mexico                                | 884            | 993            | 109                | 167                      | -58                           | -35%                             |
| Argentina                             | 745            | 820            | 75                 | 55                       | 20                            | 36%                              |
| Diamond Princess                      | 712            | 712            | - 75               | 0                        | 0                             |                                  |
| Hong Kong                             | 641            | 642            | 1                  | 81                       | -80                           | -99%                             |
| Andorra                               | 334            | 334            |                    | 26                       | -26                           |                                  |
| Uruguay                               | 304            | 310            | 6                  | 30                       | -24                           | -80%                             |
| g,                                    |                |                |                    |                          |                               |                                  |
| Total Recovered (World)               | 150.729        | 158.722        | 7.993              | % Recovered              | over Total cases              |                                  |
| USA                                   | 4.378          | 5.211          | 833                | 3,4%                     |                               |                                  |
| Italy                                 | 13.030         | 14.620         | 1.590              | 14.4%                    |                               |                                  |
| China                                 | 75.448         | 75.700         | 252                | 92,9%                    |                               |                                  |
| Spain                                 | 14.709         | 16.780         | 2.071              | 19,7%                    |                               |                                  |
| Germany                               | 9.211          | 9.211          | -                  | 14,4%                    |                               |                                  |
| France                                | 7.202          | 7.202          | -                  | 17,9%                    |                               |                                  |
| Iran                                  | 12.391         | 13.911         | 1.520              | 33,5%                    |                               |                                  |
| UK                                    | 135            | 135            | -                  | 0,6%                     |                               |                                  |
| Switzerland                           | 1.595          | 1.823          | 228                | 11,6%                    |                               |                                  |
| Republic, Korea                       | 5.033          | 5.228          | 195                | 54,1%                    |                               |                                  |
| Turkey                                | 105            | 105            | -                  | 1,0%                     |                               |                                  |
| Israel                                | 89             | 134            | 45                 | 3,1%                     |                               |                                  |
| Brazil                                | 6              | 120            | 114                | 2,7%                     |                               |                                  |
| Luxembourg                            | 40             | 40             | -                  | 2,0%                     |                               |                                  |
| Japan                                 | 424            | 424            |                    | 22,7%                    |                               |                                  |
| India                                 | 95             | 100            | 5                  | 9,3%                     |                               |                                  |
| Mexico<br>Diamond Princess            | 4<br>597       | 35<br>603      | 31<br>6            | 3,5%<br><b>84,7</b> %    |                               |                                  |
| Argentina                             | 72             | 228            | 156                | 27,8%                    |                               |                                  |
| Hong Kong                             | 118            | 118            | -                  | 18,4%                    |                               |                                  |
| Andorra                               | 1              | 6              | 5                  | 1,8%                     |                               |                                  |
| Uruguay                               |                | _              |                    | 0,0%                     |                               |                                  |
|                                       |                |                |                    | -,                       |                               |                                  |
| Total Deaths (World)                  | 33.519         | 36.230         | 2.711              | Mortality Rate           | <u> </u>                      |                                  |
| USA                                   | 2.363          | 2.810          | 447                | 1,85%                    |                               |                                  |
| Italy                                 | 10.779         | 11.591         | 812                | 11,39%                   |                               |                                  |
| China                                 | 3.300          | 3.304          | 4                  | 4,06%                    |                               |                                  |
| Spain                                 | 6.606          | 7.340          | 734                | 8,62%                    |                               |                                  |
| Germany                               | 482            | 560            | 78                 | 0.88%                    |                               |                                  |
| France                                | 2.606          | 2.606          | -                  | 6,49%                    |                               |                                  |
| Iran                                  | 2.640          | 2.757          | 117                | 6,64%                    |                               |                                  |
| UK                                    | 1.228          | 1.408          | 180                | 6,36%                    |                               |                                  |
| Switzerland                           | 300            | 348            | 48                 | 2,21%                    |                               |                                  |
| Republic, Korea                       | 152            | 158            | 6                  | 1,64%                    |                               |                                  |
| Turkey                                | 131            | 168            | 37                 | 1,55%                    |                               |                                  |
| Israel                                | 15             | 16             | 1                  | 0,37%                    |                               |                                  |
| Brazil                                | 117            | 141            | 24                 | 3,23%                    |                               |                                  |
| Luxembourg                            | 21             | 22             | 1                  | 1,11%                    |                               |                                  |
| Japan                                 | 52             | 54             | 2                  | 2,89%                    |                               |                                  |
| India<br>Mexico                       | 27<br>3        | 29<br>20       | 2<br>17            | 2,71%                    |                               |                                  |
| Diamond Princess                      | 10             | 10             | - 17               | 2,01%<br>1,40%           |                               |                                  |
| Argentina                             | 19             | 22             | 3                  | 2,68%                    |                               |                                  |
| Hong Kong                             | 4              | 4              | 3                  | 0,62%                    |                               |                                  |
| Andorra                               | 6              | 7              | 1                  | 2,10%                    |                               |                                  |
| Uruguay                               | 1              | 1 1            | '                  | 0,32%                    |                               |                                  |
|                                       |                |                |                    | 0,0270                   |                               |                                  |
| Closed Cases<br>Active cases (World)  |                |                | 194.952<br>557.902 |                          |                               |                                  |
| Total Recovered over Total registered |                |                | 21,1%              |                          |                               |                                  |