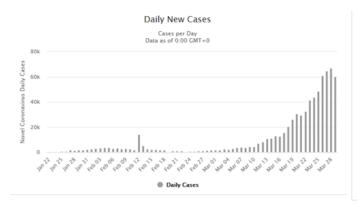

## **Global Statitics Covid19 - March 30**

|                                       | Yesterday      | Today          | New daily cases    | Yesterday's<br>new cases | Acceleration vs yesterday (#) | Acceleration<br>vs yesterday (%) |
|---------------------------------------|----------------|----------------|--------------------|--------------------------|-------------------------------|----------------------------------|
| Total resgistered cases (World)       | 704.500        | 752.854        | 48.354             | 53.581                   | -5.227                        | -10%                             |
| USA                                   | 133.094        | 151.963        | 18.869             | 9.516                    | 9.353                         | 98%                              |
| Italy                                 | 97.689         | 101.739        | 4.050              | 5.217                    | -1.167                        | -22%                             |
| China                                 | 81.439         | 81.470         | 31                 | 45                       | -14                           | -31%                             |
| Spain                                 | 78.797         | 85.195         | 6.398              | 6.549                    | -151                          | -2%                              |
| Germany                               | 60.659         | 63.929         | 3.270              | 4.457                    | -1.187                        | -27%                             |
| France                                | 37.575         | 40.174         | 2.599              | 0                        | 2.599                         |                                  |
| Iran                                  | 38.309         | 41.495         | 3.186              | 2.901                    | 285                           | 10%                              |
| UK                                    | 19.522         | 22.141         | 2.619              | 2.433                    | 186                           | 8%                               |
| Switzerland                           | 14.829         | 15.760         | 931                | 1.452                    | -521                          | -36%                             |
| Republic, Korea                       | 9.583          | 9.661          | 78                 | 105                      | -27                           | -26%                             |
| Turkey                                | 9.217          | 10.827         | 1.610              | 1.815                    | -205                          | -11%                             |
| Israel                                | 3.865          | 4.347          | 482                | 246                      | 236                           | 96%                              |
| Brazil                                | 3.904          | 4.371          | 467                | 427                      | 40                            | 9%                               |
| Luxembourg                            | 1.950<br>1.693 | 1.988<br>1.866 | 38<br>173          | 119<br>194               | -81<br>-21                    | -68%<br>-11%                     |
| Japan<br>India                        | 1.024          | 1.071          | 47                 | 91                       | -21<br>-44                    | -48%                             |
| Mexico                                | 884            | 993            | 109                | 167                      | -58                           | -35%                             |
| Argentina                             | 745            | 820            | 75                 | 55                       | 20                            | 36%                              |
| Diamond Princess                      | 712            | 712            | - 75               | 0                        | 0                             |                                  |
| Hong Kong                             | 641            | 642            | 1                  | 81                       | -80                           | -99%                             |
| Andorra                               | 334            | 334            |                    | 26                       | -26                           |                                  |
| Uruguay                               | 304            | 310            | 6                  | 30                       | -24                           | -80%                             |
| g,                                    |                |                |                    |                          |                               |                                  |
| Total Recovered (World)               | 150.729        | 158.722        | 7.993              | % Recovered              | over Total cases              |                                  |
| USA                                   | 4.378          | 5.211          | 833                | 3,4%                     |                               |                                  |
| Italy                                 | 13.030         | 14.620         | 1.590              | 14.4%                    |                               |                                  |
| China                                 | 75.448         | 75.700         | 252                | 92,9%                    |                               |                                  |
| Spain                                 | 14.709         | 16.780         | 2.071              | 19,7%                    |                               |                                  |
| Germany                               | 9.211          | 9.211          | -                  | 14,4%                    |                               |                                  |
| France                                | 7.202          | 7.202          | -                  | 17,9%                    |                               |                                  |
| Iran                                  | 12.391         | 13.911         | 1.520              | 33,5%                    |                               |                                  |
| UK                                    | 135            | 135            | -                  | 0,6%                     |                               |                                  |
| Switzerland                           | 1.595          | 1.823          | 228                | 11,6%                    |                               |                                  |
| Republic, Korea                       | 5.033          | 5.228          | 195                | 54,1%                    |                               |                                  |
| Turkey                                | 105            | 105            | -                  | 1,0%                     |                               |                                  |
| Israel                                | 89             | 134            | 45                 | 3,1%                     |                               |                                  |
| Brazil                                | 6              | 120            | 114                | 2,7%                     |                               |                                  |
| Luxembourg                            | 40             | 40             | -                  | 2,0%                     |                               |                                  |
| Japan                                 | 424            | 424            |                    | 22,7%                    |                               |                                  |
| India                                 | 95             | 100            | 5                  | 9,3%                     |                               |                                  |
| Mexico<br>Diamond Princess            | 4<br>597       | 35<br>603      | 31<br>6            | 3,5%<br><b>84,7</b> %    |                               |                                  |
| Argentina                             | 72             | 228            | 156                | 27,8%                    |                               |                                  |
| Hong Kong                             | 118            | 118            | -                  | 18,4%                    |                               |                                  |
| Andorra                               | 1              | 6              | 5                  | 1,8%                     |                               |                                  |
| Uruguay                               |                | _              |                    | 0,0%                     |                               |                                  |
|                                       |                |                |                    | -,                       |                               |                                  |
| Total Deaths (World)                  | 33.519         | 36.230         | 2.711              | Mortality Rate           | <u> </u>                      |                                  |
| USA                                   | 2.363          | 2.810          | 447                | 1,85%                    |                               |                                  |
| Italy                                 | 10.779         | 11.591         | 812                | 11,39%                   |                               |                                  |
| China                                 | 3.300          | 3.304          | 4                  | 4,06%                    |                               |                                  |
| Spain                                 | 6.606          | 7.340          | 734                | 8,62%                    |                               |                                  |
| Germany                               | 482            | 560            | 78                 | 0.88%                    |                               |                                  |
| France                                | 2.606          | 2.606          | -                  | 6,49%                    |                               |                                  |
| Iran                                  | 2.640          | 2.757          | 117                | 6,64%                    |                               |                                  |
| UK                                    | 1.228          | 1.408          | 180                | 6,36%                    |                               |                                  |
| Switzerland                           | 300            | 348            | 48                 | 2,21%                    |                               |                                  |
| Republic, Korea                       | 152            | 158            | 6                  | 1,64%                    |                               |                                  |
| Turkey                                | 131            | 168            | 37                 | 1,55%                    |                               |                                  |
| Israel                                | 15             | 16             | 1                  | 0,37%                    |                               |                                  |
| Brazil                                | 117            | 141            | 24                 | 3,23%                    |                               |                                  |
| Luxembourg                            | 21             | 22             | 1                  | 1,11%                    |                               |                                  |
| Japan                                 | 52             | 54             | 2                  | 2,89%                    |                               |                                  |
| India<br>Mexico                       | 27<br>3        | 29<br>20       | 2<br>17            | 2,71%                    |                               |                                  |
| Diamond Princess                      | 10             | 10             | - 17               | 2,01%<br>1,40%           |                               |                                  |
| Argentina                             | 19             | 22             | 3                  | 2,68%                    |                               |                                  |
| Hong Kong                             | 4              | 4              | 3                  | 0,62%                    |                               |                                  |
| Andorra                               | 6              | 7              | 1                  | 2,10%                    |                               |                                  |
| Uruguay                               | 1              | 1 1            | '                  | 0,32%                    |                               |                                  |
|                                       |                |                |                    | 0,0270                   |                               |                                  |
| Closed Cases<br>Active cases (World)  |                |                | 194.952<br>557.902 |                          |                               |                                  |
| Total Recovered over Total registered |                |                | 21,1%              |                          |                               |                                  |