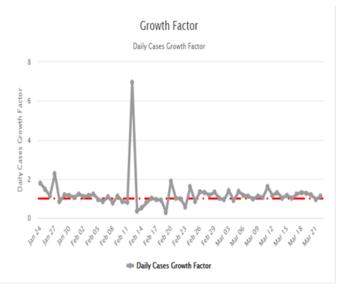

## Flash Note: 23/03/2020

## Alex Fusté

@AlexfusteAlex alex.fuste@andbank.com

## **Statistics Covid19.**







|                                       | Yesterday