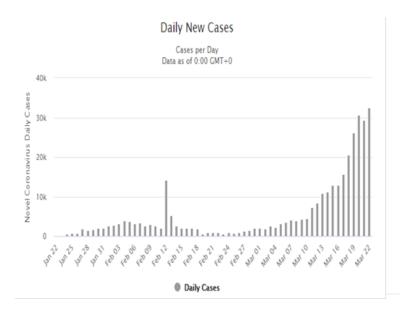

## Flash Note: 23/03/2020

## Alex Fusté

@AlexfusteAlex alex.fuste@andbank.com

## **Statistics Covid19.**







|                                       | Yesterday